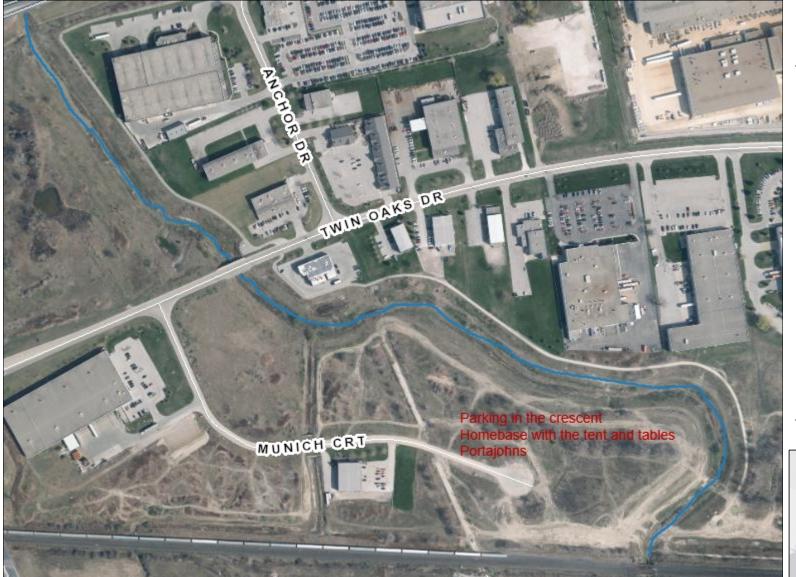

## **CodeGreen Little River Cleanup**





Legend

## Location





**ERCA** THIS MAP HAS BEEN PRODUCED BY THE GENERAL PUBLIC AND NOT BY Geomatics QUALIFIED ERCA STAFF.

All data copyright 2017. Data provided by ERCA, Ontario Ministry of Natural Resources and Forestry, Queen's Printer for Ontario, County of Essex. Assessment parcel provided by Teranet Enterprises Inc. Data provided to public with permission.

Data herein is provided on an 'as is' basis. Data layers that appear on this map may or may not be accurate, current, or otherwise reliable, and are for visual reference only. It is the responsibility of the end user to determine if this material is suitable for their use. Map not to be used for navigation or plan of survey.

Aerial photography copyright the City of Windsor/County of Essex/Ontario Ministry of Natural Resou